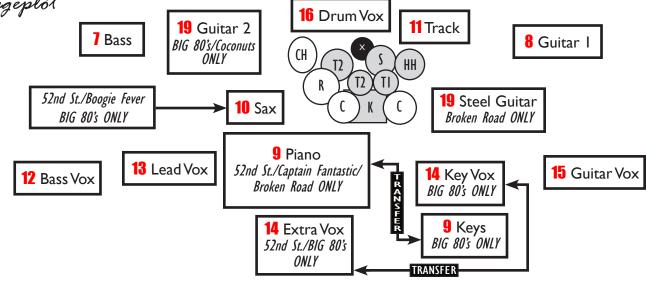

## 52nd. St./CAPTAIN FANTASTIC/Boogie Fever/BIG 80's/Coco-NUTS/BROKEN ROAD

Input List

We are using in-ear monitors and will provide & setup all mics, stands, & cables.

|           | INPUT                          | WHICH BAND?                                                  |
|-----------|--------------------------------|--------------------------------------------------------------|
| 1         | Kick                           | ALL                                                          |
| 2         | Snare                          | ALL                                                          |
| 3         | HiHat                          | ALL                                                          |
| 4         | Tom I                          | ALL                                                          |
| 5         | Tom 2                          | ALL                                                          |
| 6         | Floor Tom                      | ALL                                                          |
| 1         | Bass                           | ALL                                                          |
| 8         | Guitar I                       | ALL                                                          |
| 9         | Piano ● Keys (TRANSFER)        | 52nd. St./Captain Fantastic/Broken Road ONLY ● BIG 80's ONLY |
| 10        | Sax                            | 52nd. St./Boogie Fever/BIG 80's ONLY                         |
| 11        | Track                          | ALL                                                          |
| 12        | Bass Vox                       | ALL                                                          |
| 13        | Lead Vox                       | ALL                                                          |
| 14        | Key Vox • Extra Vox (TRANSFER) | BIG 80's ONLY • 52nd St./BIG 80's ONLY                       |
| 15        | Guitar Vox                     | ALL                                                          |
| <b>16</b> | Drum Vox                       | ALL                                                          |
| 17        | OH L                           | ALL                                                          |
| 18        | OH R                           | ALL                                                          |
| 19        | Guitar 2/Steel Guitar          | BIG 80's/Coco-nuts/Broken Road ONLY                          |
| <b>20</b> | Extra Channel                  | ALL                                                          |